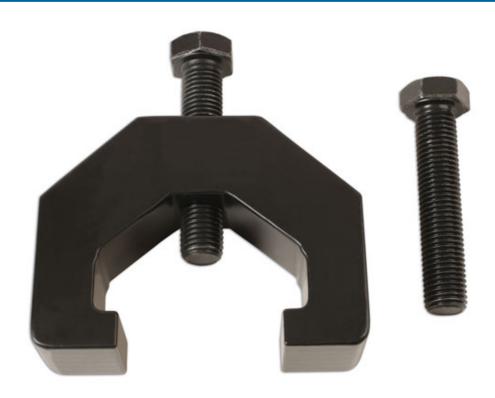

## **Steering Drop Arm Puller - for Land Rover 57.5mm**

Over time the steering drop arm and the steering box splines corrode together making it difficult to remove the drop arm. Using this puller will ensure the steering box shaft and oil seal remain intact.

## **Additional Information**

- Application: Land Rover Defender, 90, 110, 130 (1987 2006).
- Designed for the removal of the steering drop arm from the steering box.
- Over time the steering drop arm and the steering box splines corrode together making it difficult to remove the drop arm. Using this puller will ensure the steering box shaft and oil seal remain intact