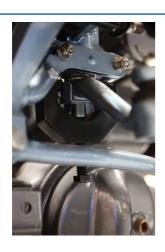

## **Steering Drop Arm Puller - for Land Rover 57.5mm**

Over time the steering drop arm and the steering box splines corrode together making it difficult to remove the drop arm. Using this puller will ensure the steering box shaft and oil seal remain intact.

## **Additional Information**

- Application: Land Rover Defender, 90, 110, 130 (1987 2006).
- Designed for the removal of the steering drop arm from the steering box.
- Over time the steering drop arm and the steering box splines corrode together making it difficult to remove the drop arm. Using this puller will ensure the steering box shaft and oil seal remain intact