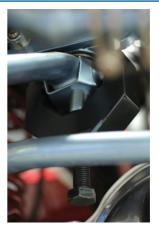

## **Steering Drop Arm Puller - for Land Rover 57.5mm**

Over time the steering drop arm and the steering box splines corrode together making it difficult to remove the drop arm. Using this puller will ensure the steering box shaft and oil seal remain intact.

## **Additional Information**

- Application: Land Rover Defender, 90, 110, 130 (1987 2006).
- Designed for the removal of the steering drop arm from the steering box.
- Over time the steering drop arm and the steering box splines corrode together making it difficult to remove the drop arm. Using this puller will ensure the steering box shaft and oil seal remain intact