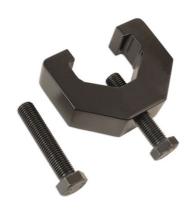

## **Steering Drop Arm Puller - for Land Rover 57.5mm**

Over time the steering drop arm and the steering box splines corrode together making it difficult to remove the drop arm. Using this puller will ensure the steering box shaft and oil seal remain intact.

## **Additional Information**

- Application: Land Rover Defender, 90, 110, 130 (1987 2006).
- Designed for the removal of the steering drop arm from the steering box.
- Over time the steering drop arm and the steering box splines corrode together making it difficult to remove the drop arm. Using this puller will ensure the steering box shaft and oil seal remain intact