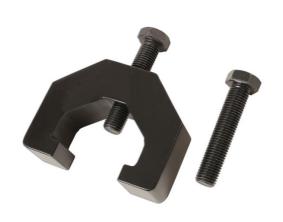

## **Steering Drop Arm Puller - for Land Rover 57.5mm**

Over time the steering drop arm and the steering box splines corrode together making it difficult to remove the drop arm. Using this puller will ensure the steering box shaft and oil seal remain intact.

## **Additional Information**

- Application: Land Rover Defender, 90, 110, 130 (1987 2006).
- Designed for the removal of the steering drop arm from the steering box.
- Over time the steering drop arm and the steering box splines corrode together making it difficult to remove the drop arm. Using this puller will ensure the steering box shaft and oil seal remain intact